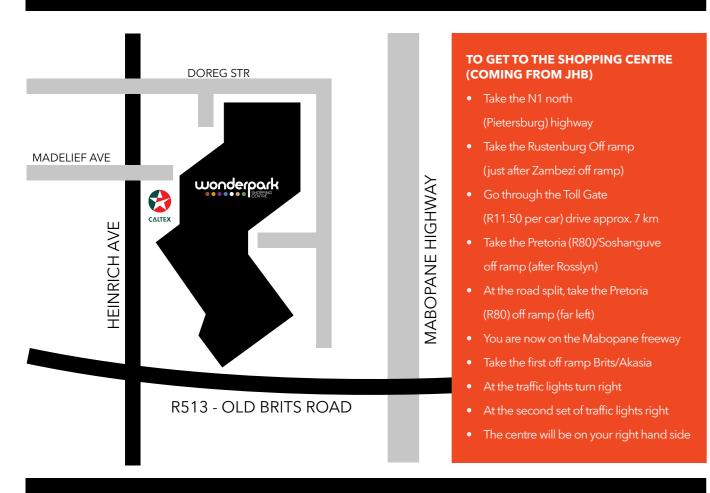

## MAP TO WONDERPARK

#### **WONDERPARK SHOPPING CENTRE:**

Cnr Brits Road & Heinrich Avenue, Karenpark, 0118 GPS: S25° 40,264 E28° 6,703